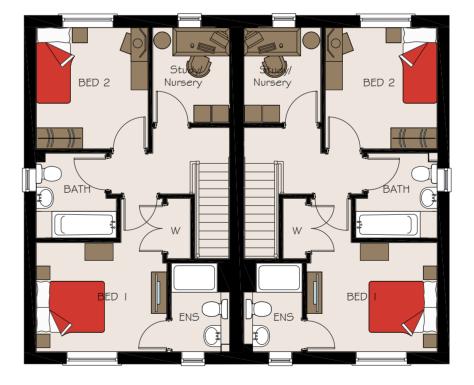

## FIRST FLOOR PLAN

|                                                                                                                                              | SCALE   1:100<br>1:200 0m 1.0 2.0 3.0 4.0 5.0   1:250 0m 5.0 10.0   1:250 0m 5.0 10.0   1:250 0m 5.0 10.0   1:500 0m 5.0 10.0 | 6.0<br>7.0<br>15.0<br>8.0<br>9:0<br>20.0<br>20.0<br>15.0<br>20.0<br>25.0m<br>30.0<br>35.0<br>40.0<br>45.0<br>50.0m |
|----------------------------------------------------------------------------------------------------------------------------------------------|-------------------------------------------------------------------------------------------------------------------------------|--------------------------------------------------------------------------------------------------------------------|
| FORMER CHESHIRE CHEESE PH                                                                                                                    | HOUSE TYPES                                                                                                                   | 18-068/20/05                                                                                                       |
| DOSELEY ROAD<br>DOSELEY                                                                                                                      | OAKLAND AND DARBY<br>PLANS AND ELEVATIONS                                                                                     | MARCH 2020                                                                                                         |
| TELFORD                                                                                                                                      | PLOTS 9 AND 10                                                                                                                | 1:100 @ A2                                                                                                         |
| 5, CONSTRUCTION NOTES AND/OR PROJECT SPECIFICATION. ALL DISCREPANCIES SHOULD BE REPORTED IMMEDIATELY. THIS DRAWING IS THE COPYRIGHT OF CADSO | QUARE MIDLANDS LTD AND MUST NOT BE USED IN CONJUNCTION WITH ANY OTHER PROJECT WI                                              | THOUT CADSQUARE MIDLANDS LTD WRITTEN CONSENT                                                                       |