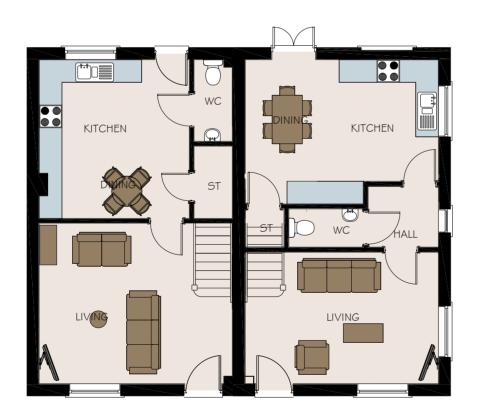

## **Front Elevation**

Side Elevation



## **GROUND FLOOR PLAN**



**Rear Elevation** 

## Side Elevation



## FIRST FLOOR PLAN

|                                                                                                                                              | SCALE   1:100<br>1:200 0m 1.0 2.0 3.0 4.0 5.0   1:250 0m 5.0 10.0   1:250 0m 5.0 10.0   1:250 0m 5.0 10.0   1:500 0m 5.0 10.0 | 6.0<br>7.0<br>15.0<br>8.0<br>9:0<br>20.0<br>20.0<br>15.0<br>20.0<br>25.0m<br>30.0<br>35.0<br>40.0<br>45.0<br>50.0m |
|----------------------------------------------------------------------------------------------------------------------------------------------|-------------------------------------------------------------------------------------------------------------------------------|---------------------------------------------