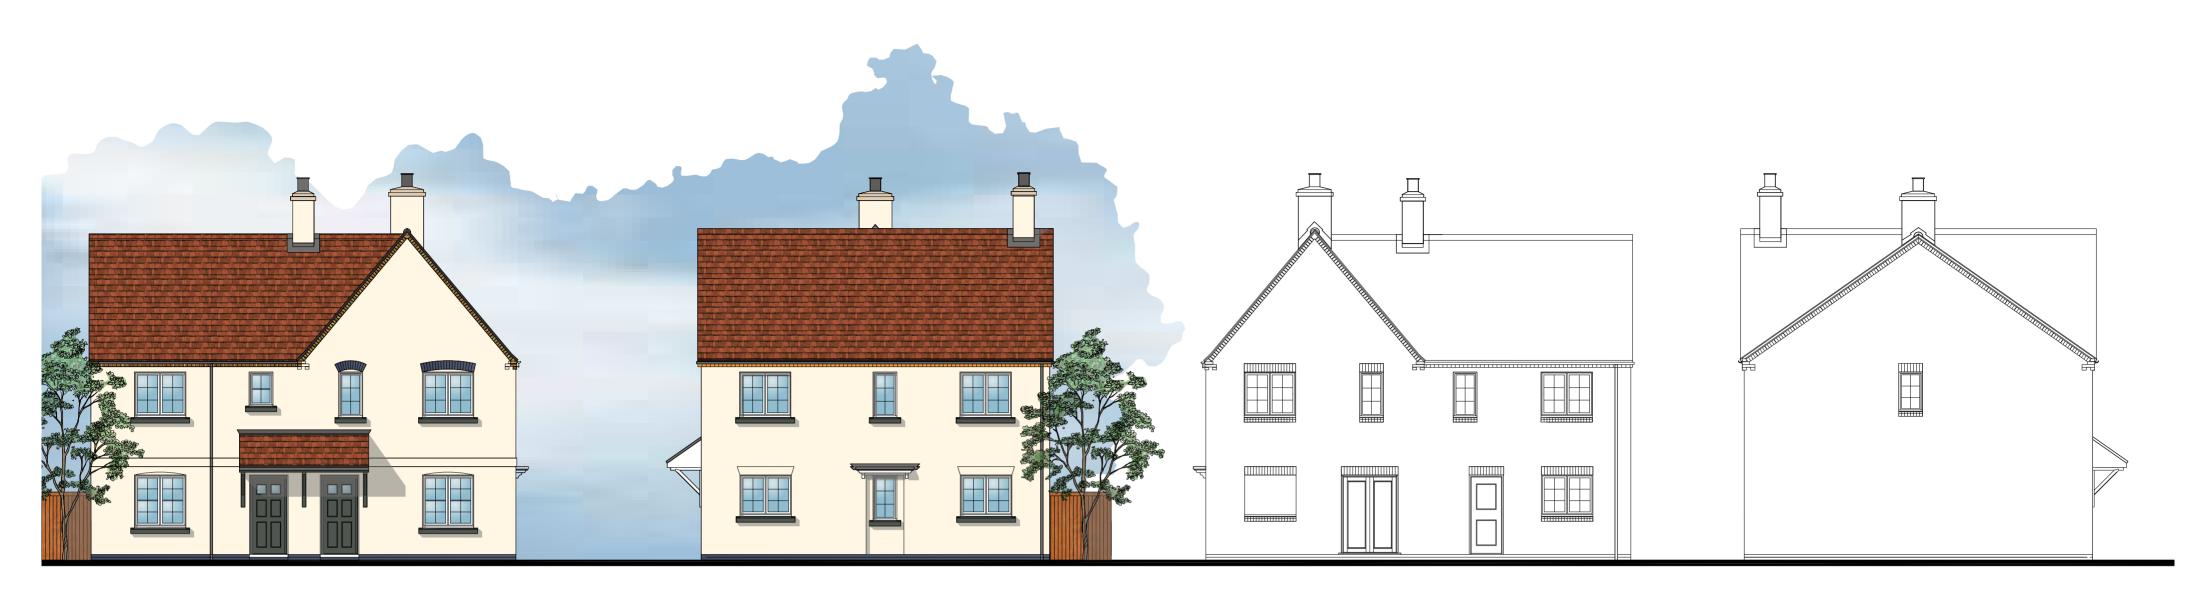

## **Front Elevation**

Side Elevation



## **GROUND FLOOR PLAN**



**Rear Elevation** 

## Side Elevation



## FIRST FLOOR PLAN

|                                                                                                                                              | SCALE   1:100<br>1:200 0m 1.0 2.0 3.0 4.0 5.0   1:250 0m 5.0 10.0   1:250 0m 5.0 10.0   1:250 0m 5.0 10.0   1:500 0m 5.0 10.0 | 6.0<br>7.0<br>15.0<br>8.0<br>9:0<br>20.0<br>20.0<br>15.0<br>20.0<br>25.0m<br>30.0<br>35.0<br>40.0<br>45.0<br>50.0m |
|----------------------------------------------------------------------------------------------------------------------------------------------|-------------------------------------------------------------------------------------------------------------------------------|---